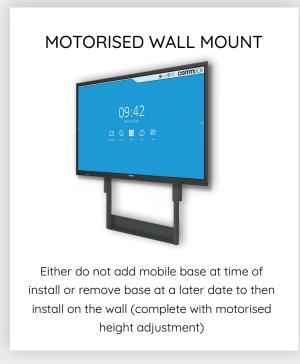

wheels for mobility or on the wall for fixed installations. **Both installation options are provided in the box**. Motorised stands are the best option for schools to allow the ultimate accessibility for teachers and students. The interactive touchscreen or display can be set at the right height for the teachers or the students.

### **KEY FEATURES:**

- Strong, durable wheels that can travel over doorways and playgrounds
- Easily convert to wallmount now or later
- Mini PC mounting holes
- PDU Mountings

- Tidy cable management solution
- · Laptop shelf
- · Brackets for wall mounting
- Base with wheels for mobile stand assembly
- Wired remote

## OPTION ONE

# MOBILE MOTORISED STAND OgyA2 OgyA2 OgyA2 OgyA2 OgyA2 Add the mobile base during assembly for mobile stand option

## OPTION TWO



**comm**BOX



## **comm**BOX Combi

Fully assembled in just 8 minutes!



SEE IT IN ACTION PRESS PLAY

## **comm**BOX Combi







SKU: CBMOBI

| Stand Dimensions      | 1130 (W) x 1620 (H) x 712 (D) mm                                                                                                                   |
|-----------------------|----------------------------------------------------------------------------------------------------------------------------------------------------|
| Stand Weight          | 45 Kg in stand mode, 33 Kg in wall mount mode                                                                                                      |
| Packed Dimensions     | 1450 (W) x 900 (H) x 200 (D)mm